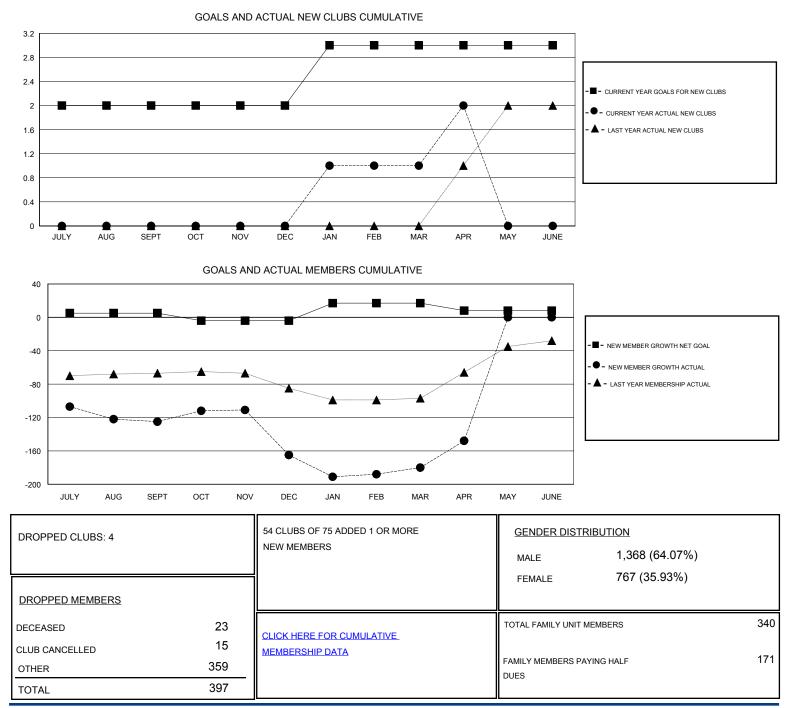

## GMT: HAL GRIFFIN

| GMT: HAL GR           | IFFIN         | L         | OCATION TEXAS |                       |                                                                |                                                              | GMT CA                                             |
|-----------------------|---------------|-----------|---------------|-----------------------|----------------------------------------------------------------|--------------------------------------------------------------|----------------------------------------------------|
| Clubs                 |               |           |               | Members               |                                                                |                                                              |                                                    |
| RESULTS FOR 2016-2017 |               |           |               | RESULTS FOR 2016-2017 |                                                                |                                                              |                                                    |
| QUARTER               | NEW CLUB GOAL | NEW CLUBS | DROPPED CLUBS | QUARTER               | NEW MEMBER GROWTH<br>NET GOAL (not reinstated<br>or transfers) | NEW MEMBER<br>GROWTH ACTUAL (not<br>reinstated or transfers) | DROPPED<br>MEMBERS ACTUAL<br>(including transfers) |
| JULY/AUG/SEPT         | 2             | 0         | 2             | JULY/AUG/SEPT         | 5                                                              | 68                                                           | 193                                                |
| OCT/NOV/DEC           | 0             | 0         | 1             | OCT/NOV/DEC           | -9                                                             | 64                                                           | 104                                                |
| JAN/FEB/MAR           | 1             | 1         | 1             | JAN/FEB/MAR           | 21                                                             | 76                                                           | 91                                                 |
| APR/MAY/JUNE          | 0             | 1         | 0             | APR/MAY/JUNE          | -9                                                             | 42                                                           | 10                                                 |